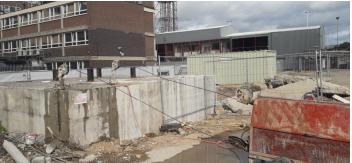

We have also commenced the removal of the crane base on site. Using diamond drilling and sawing techniques, this method reduces the noise, dust and vibration to a minimum