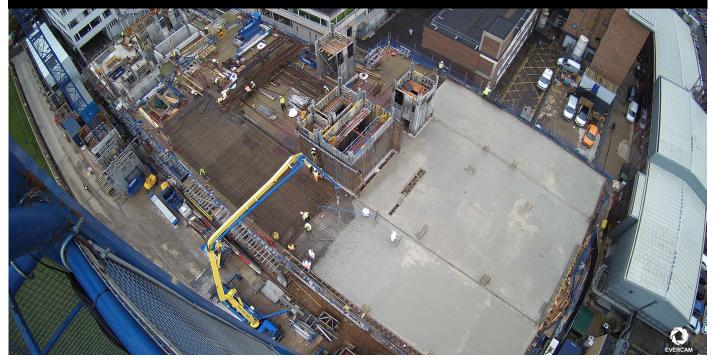

#### CONSTRUCTION UPDATE

In this period, we have completed the concrete pours to the first floor slab. Today we poured the first of four pours for the second floor slab, as well as concreting the stair core walls and lift shafts from the first to second floors.

In parallel, the decking and reinforcement is progressing for the forthcoming pours of the columns, cores and slabs.

Progress on the remaining floors will now move ahead on a similar sequential basis up to the seventh floor, each programmed for four pours per floor.

The cranes remain in constant use, locating the vertical reinforcement and shuttering materials to form the columns, lift shafts and stair wells whilst the concrete is pump poured.

The "COVID car park" works are now almost complete, with one last pour on Monday to form the last section of the service road which will allow for delivery vehicle turning as well as increased car parking provision.