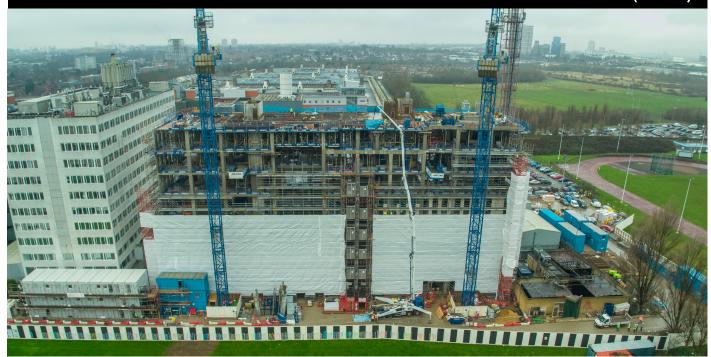

## **CONSTRUCTION UPDATE**

We are pleased to announce that in the period we have completed the concrete pours to the top 8th floor level of the main frame. This concludes the major pours for the project and just leaves concreting to the stair and lift core overruns, which continue up for another two floors for the 8th floor mezzanine and roof levels.

The steelwork column holding bolts have been cast in at roof level for the steelwork, which is currently in fabrication ready to start installing on site next month.

The scaffold is up to the 6th floor on all elevations and closely followed by the monoflex sheeting. The cladding support framework and boarding is now being fitted on the 5th floor.

Internally, works are continuing on all floors. On the upper floors, the decking and propping are being sequentially removed. On the 3rd floor, the screeding has been completed today (26th February) and the partitioning will start next week. The partition studwork on the 2nd floor is now being boarded, whilst on the 1st floor boarding has progressed sufficiently to allow fixing of high level services.