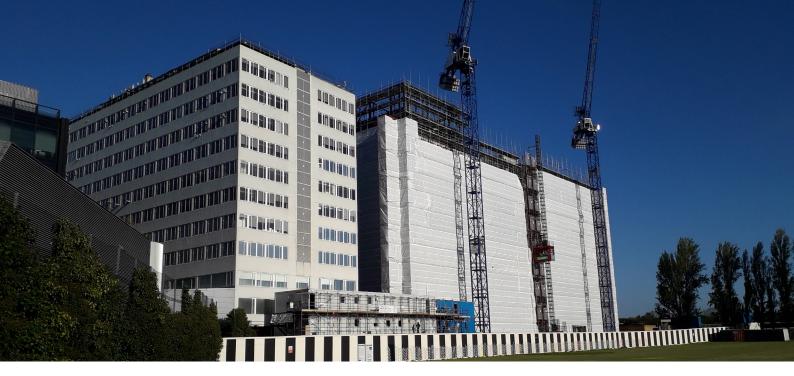

The perimeter scaffolding has now been installed up to the top of the building to allow Skonto to start their cladding support system up to parapet level. Skonto are continuing to install cladding panels to the façade and are also installing the support system for the atrium curtain walling.