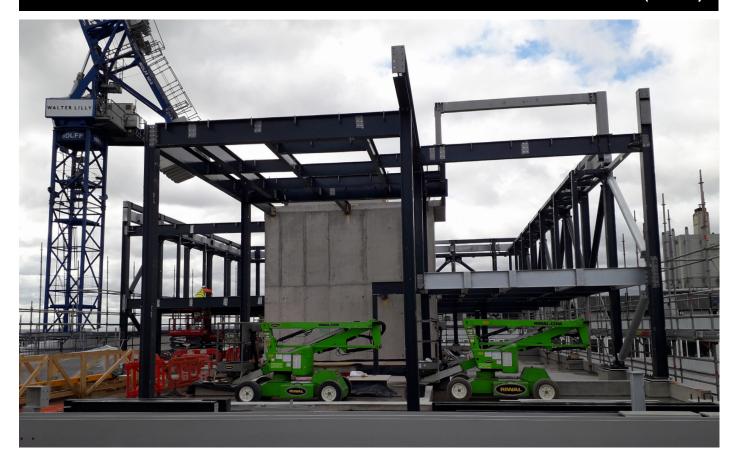

### **CONSTRUCTION UPDATE**

In this reporting period, we have primarily focused on the the smooth progression of all the current trades as they progress up the building.

At roof level, the steel mesh deck has commenced forming the mezzanine level to the southern section, whilst the steel frame for the ninth floor and roof has progressed towards the northern end of the structure.