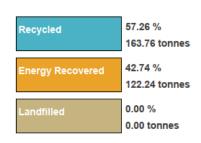

## **FOCUS ON THE ENVIRONMENT**

We carry out regular environmental audits to monitor the waste generated on the project and strive for 100% diversion from landfill. The latest data below shows we are achieving this goal with 286 tonnes of waste diverted from landfill.

## WASTE RECYCLING OVERVIEW

Total Tonnage 286.00 tonnes

| Description                           | EWC    | Tonnage |
|---------------------------------------|--------|---------|
| BRICK                                 | 170102 | 1.88    |
| CONCRETE                              | 170101 | 0.82    |
| GARDEN AND PARK WASTE                 | 200201 | 1.12    |
| GLASS                                 | 200102 | 0.36    |
| HARDCORE/CONCRETE/CERAMICS            | 170107 | 8.52    |
| INSULATION MATERIALS                  | 170604 | 2.81    |
| INSULATION PANELS                     | 170604 | 0.10    |
| KITCHEN & CANTEEN WASTE               | 200108 | 1.37    |
| MIXED METALS                          | 170407 | 16.88   |
| MIXED MUNICIPAL WASTE                 | 200301 | 20.66   |
| MIXED WOOD                            | 170201 | 40.26   |
| NON-HAZARDOUS ELECTRICAL<br>EQUIPMENT | 160214 | 0.34    |
| PAPER & CARDBOARD                     | 150101 | 14.04   |
| PLASTERBOARD                          | 170802 | 74.13   |
| PLASTIC                               | 170203 | 12.76   |
| PLASTIC PACKAGING                     | 150102 | 88.54   |
| TILES & CERAMICS                      | 170103 | 1.41    |
| Recycled                              |        | 163.76  |
| Refuse Derived Fuel                   |        | 122.24  |
| Landfilled                            |        | 0.00    |
|                                       |        |         |